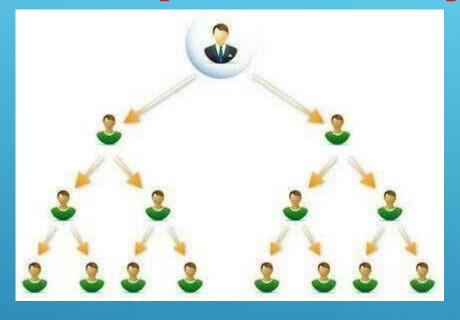

# **MARKETING PLAN**

The marketing plan is divided into 7 Stages/ with the 8<sup>th</sup> one running tillInfinity

# Stage 1-Builder(2×2Feeder Matrix)

| Stage 1 –<br>Builder | No. Of People | Bonus (\$) | <del>(N)</del> |
|----------------------|---------------|------------|----------------|
| Level 1              | 2             | 1          | 400            |
| Level 2              | 4             | 2          | 800            |
| Total                | 6             | 3          | 1,200          |

#### **STAGE1-BUILDER**

□You earn N200 for every person that enters this matrix and you are only required to refer two people per account and the two people duplicate the same thing you do. Extra referrals increases your growth rate.