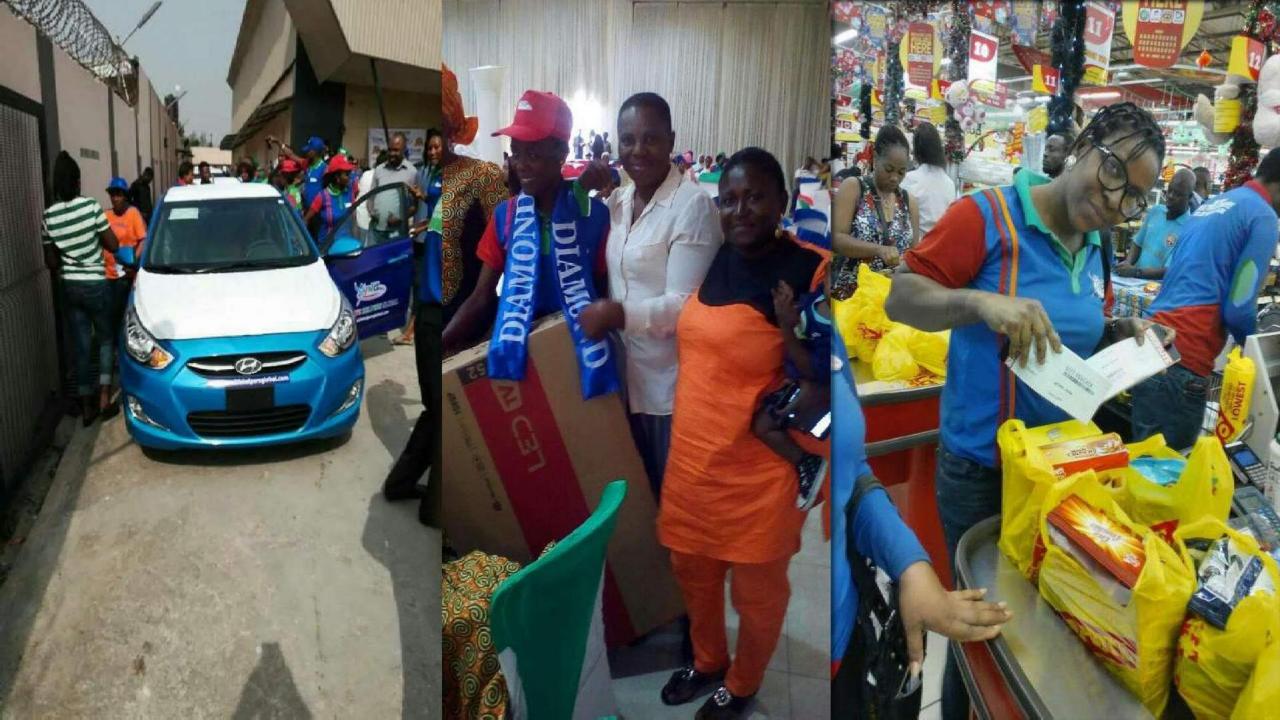

My head is going to explode soon, imagine you earn N320,000 for each person that joins you here. You earn a total of N4,480,000 in this stage. It's mindblowing.
You are also entitled to N200,000 voucher to shop. What makes this stage unique is, You will get a mini SUV car worth \$13,000.(N 5.2million)

□ You earn a whooping **N 1,600,000** for every person that drops to this stage with a total of **N22,400,000**.

□ All paid travel and tour expenses worth \$10,000(**N4 million**)

□ A Jeep worth\$50,000(**N** 20million)

- Earning N8,000,000 for every person that enters this stage is not that easy but likewise not impossible. With a total of N 112,000,000 sounds great.
- □ You wil also have a shopping voucher of **N1,000,000**
- □ A car worth\$170,000(**N** 68million)
- □ Housing fund of \$300,000(**N120million**)

#### AWARDS&TESTIMONIES