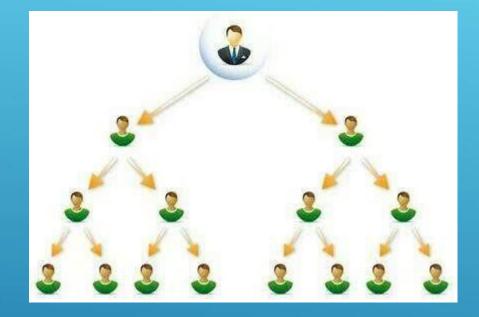

# **MARKETING PLAN**

The marketing plan is divided into 7 Stages/ with the 8<sup>th</sup> one running tillInfinity

# Stage 1-Builder(2×2Feeder Matrix)

| Stage 1 –<br>Builder | No. Of People | Bonus (\$) | <del>(N)</del> |
|----------------------|---------------|------------|----------------|
| Level 1              | 2             | 1          | 400            |
| Level 2              | 4             | 2          | 800            |
| Total                | 6             | 3          | 1,200          |

#### **STAGE1-BUILDER**

□You earn N200 for every person that enters this matrix and you are only required to refer two people per account and the two people duplicate the same thing you do. Extra referrals increases your growth rate.