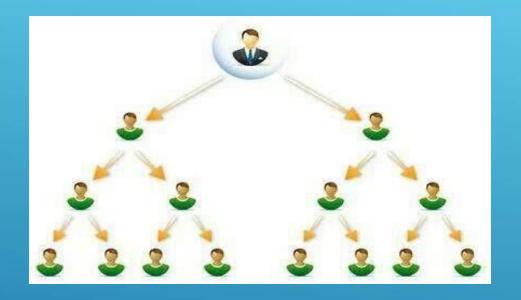

# **MARKETING PLAN**

The marketing plan is divided into 7 Stages/ with the 8<sup>th</sup> one running tillInfinity

# **STAGE2-(2×3MATRIX)7 PEOPLE**

| Stage 2-<br>Sapphir<br>e | No. Of People | Cash Bonus(\$) | <del>(N)</del> |
|--------------------------|---------------|----------------|----------------|
| Level 1                  | 2             | 3              | 1,200          |
| Level 2                  | 4             | 6              | 2,400          |
| Level 3                  | 8             | 12             | 4,800          |
| Total                    | 14            | 21             | 8,400          |

#### **STAGE2–SAPPHIRE**

You earn **N600** from anyone that meet you in this stage, you don't need to bring new people here, All the people coming from your feeder matrix(Stage 1) wil fil in this space.