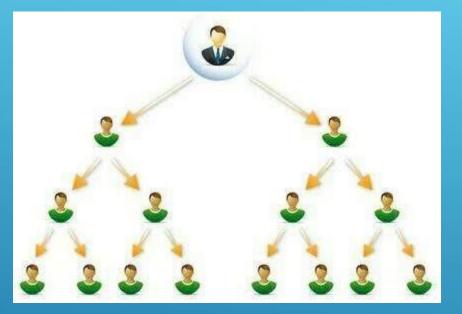

# **MARKETING PLAN**

The marketing plan is divided into 7 Stages/ with the 8<sup>th</sup> one running tillInfinity

# Stage 1-Builder(2×2Feeder Matrix)

| Stage 1 –<br>Builder | No. Of People | Bonus (\$) | <del>(N)</del> |
|----------------------|---------------|------------|----------------|
| Level 1              | 2             | 1          | 400            |
| Level 2              | 4             | 2          | 800            |
| Total                | 6             | 3          | 1,200          |

#### **STAGE1-BUILDER**

□You earn N200 for every person that enters this matrix and you are only required to refer two people per account and the two people duplicate the same thing you do. Extra referrals increases your growth rate.